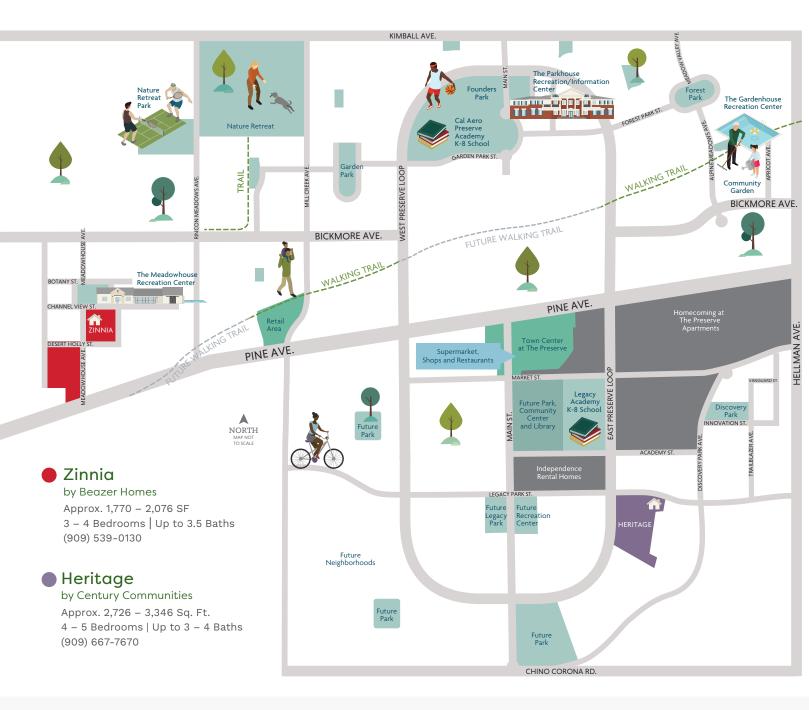

## **DISCOVER THE COMMUNITY**

Welcome to The Preserve at Chino! Here, you'll find new, thoughtfully designed homes surrounded by parks, trails and resident recreation centers. Start your visit with a tour of The Parkhouse, then explore the new home collections to find the neighborhoods that are right for you.

## ThePreserveAtChino.com 15871 Main St., Chino, CA 91708 | (877) 356-1578

© 2025 The Preserve at Chino. All rights reserved. All residents of The Preserve at Chino automatically become members of The Preserve Master Community Corporation, The Preserve Master Maintenance Corporation and The Preserve Community Services. Please contact a neighborhood sales representative for additional details and information. Housing is available to all without regard to race, religion or national origin. Square footages are approximate. Models or figures in illustrations do not represent racial preference. Map not to scale. The Preserve at Chino is a development by Lewis Planned Communities, a member of Lewis Management Corp. CA DRE license #01994759. 01/2025.