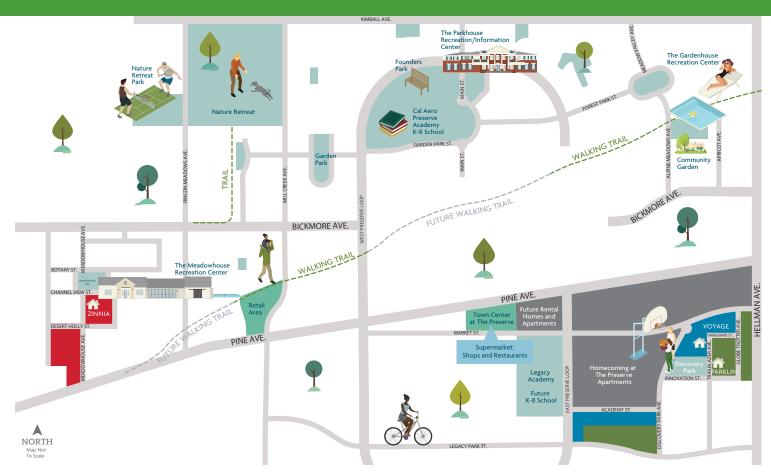

# DISCOVER THE COMMUNITY

Welcome to The Preserve at Chino! Here, you'll find new, thoughtfully designed homes surrounded by parks, trails and resident recreation centers. Start your visit with a tour of The Parkhouse, then explore the new home collections to find the neighborhoods that are right for you.

Please contact each neighborhood sales office for the latest information regarding model home tour opportunities and hours of operation.