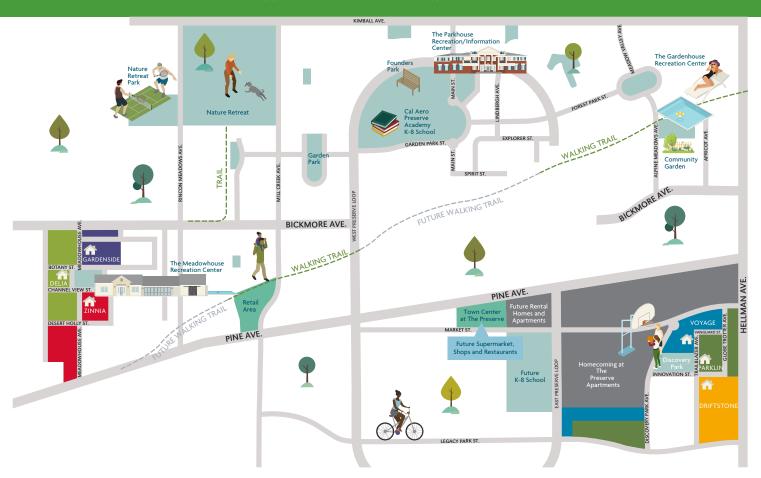

### Gardenside

by Richmond American Homes Approx. 1,470 – 1,790 SF 3 – 4 Bedrooms Up to 3.5 Baths (909) 942-6783

### Parklin

by Richmond American Homes Approx. 1,940 – 2,460 SF 3 – 5 Bedrooms Up to 3 Baths (909) 839-9030

#### Delia

by Tri Pointe Homes
Approx. 1,547 - 2,091 SF
3 - 4 Bedrooms
Up to 4 Baths
(909) 359-7833

### Driftstone

by KB Home Approx. 2,127 – 2,805 SF 3 – 5 Bedrooms Up to 3 Baths (888) 524-6637

#### Zinnia

by Beazer Homes
Approx. 1,790 – 2,076 SF
3 – 4 Bedrooms
Up to 3.5 Baths
(909) 539-0130
Coming Soon

## Voyage

by Lennar Approx. 1,838 – 2,040 SF 3 – 4 Bedrooms Up to 3.5 Baths (877) 205-3227