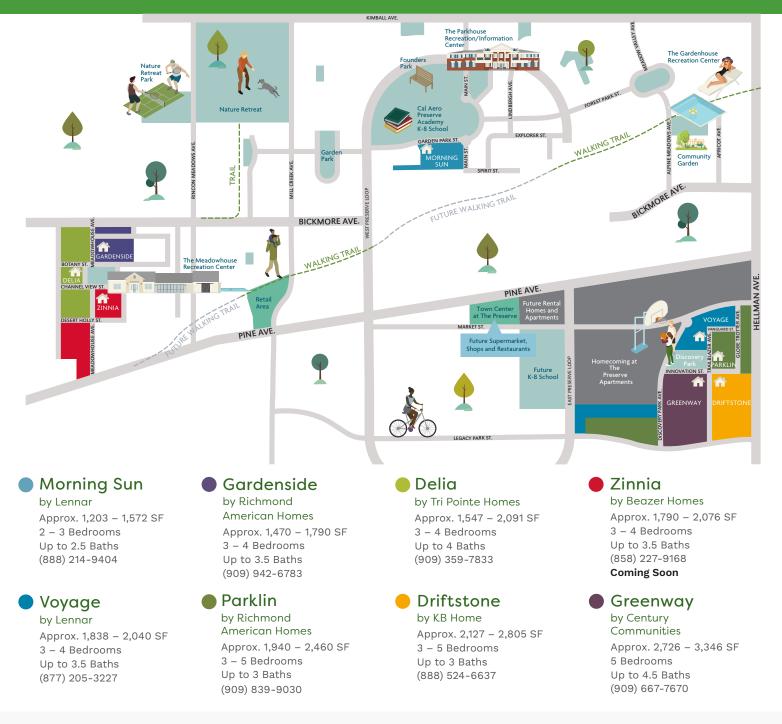

## **DISCOVER THE COMMUNITY**

Welcome to The Preserve at Chino! Here, you'll find new, thoughtfully designed homes surrounded by parks, trails and resident recreation centers. Start your visit with a tour of The Parkhouse, then explore the new home collections to find the neighborhoods that are right for you.

## ThePreserveAtChino.com 15871 Main St., Chino, CA 91708 | (877) 356-1578

All residents of The Preserve at Chino automatically become members of The Preserve Master Community Corporation, The Preserve Master Maintenance Corporation and The Preserve Community Services. Please contact a neighborhood sales representative for additional details and information. Housing is available to all without regard to race, religion or national origin. Square footages are approximate. Figures in illustration do not represent racial preference. Map not to scale. The Preserve at Chino is a development by Lewis Community Developers, a division of Lewis Management Corp. CA DRE license number 01252241. 02/2023.