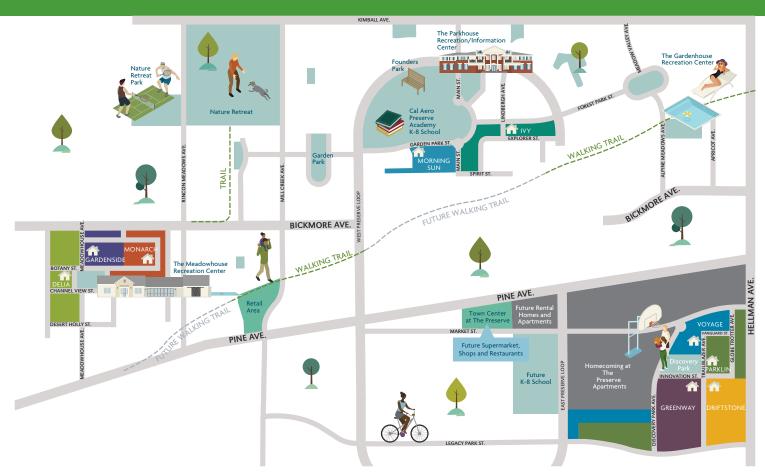

# Morning Sun

by Lennar Approx. 1,203 – 1,572 SF 2 – 3 Bedrooms Up to 2.5 Baths (888) 214-9404

#### Parklin

by Richmond American Homes Approx. 1,940 – 2,460 SF 3 – 5 Bedrooms Up to 3 Baths (909) 839–9030

#### Ivy

by Tri Pointe Homes
Approx. 1,250 – 1,773 SF
2 – 3 Bedrooms
2.5 Baths
(888) 520-4550

#### Monarch

by Pulte Homes Approx. 1,995 – 2,172 SF 4 Bedrooms Up to 3 Baths (909) 330-3582

#### Gardenside

by Richmond American Homes Approx. 1,470 – 1,790 SF 3 – 4 Bedrooms Up to 3.5 Baths (909) 942-6783

#### Driftstone

by KB Home Approx. 2,127 – 2,805 SF 3 – 5 Bedrooms Up to 3 Baths (888) 524-6637

### Delia

by Tri Pointe Homes Approx. 1,547 – 2,091 SF 3 – 4 Bedrooms Up to 4 Baths (909) 359-7833

## Greenway

by Century Communities Approx. 2,726 – 3,346 SF 5 Bedrooms Up to 4.5 Baths (909) 667-7670

# Voyage

by Lennar Approx. 1,838 – 2,040 SF 3 – 4 Bedrooms Up to 3.5 Baths (877) 205-3227

ThePreserveAtChino.com 15871 Main St., Chino, CA 91708 1 (877) 356-1578