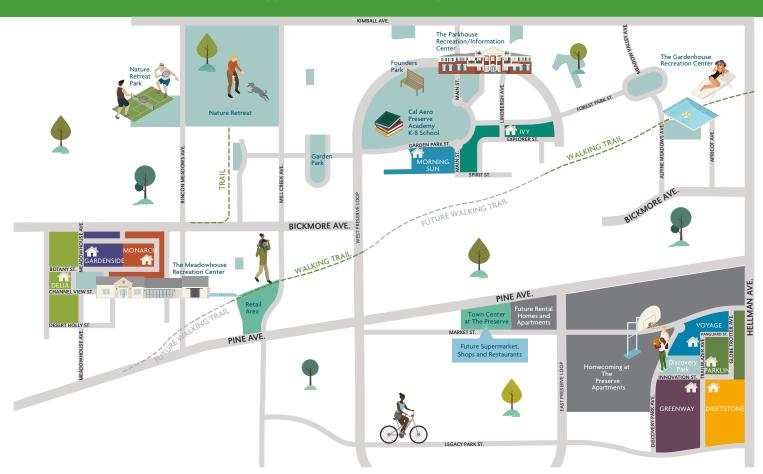

# Morning Sun

by Lennar Approx. 1,203 – 1,572 SF 2 – 3 Bedrooms Up to 2.5 Baths (888) 214-9404

#### Parklin

by Richmond American Homes Approx. 1,940 – 2,460 SF 3 – 5 Bedrooms Up to 3 Baths (909) 839-9030

#### lvy

by Tri Pointe Homes
Approx. 1,250 – 1,773 SF
2 – 3 Bedrooms
2.5 Baths
(888) 520-4550

#### Monarch

by Pulte Homes Approx. 1,995 – 2,172 SF 4 Bedrooms Up to 3 Baths (909) 330-3582

### Gardenside

by Richmond American Homes Approx. 1,470 – 1,790 SF 3 – 4 Bedrooms Up to 3.5 Baths (909) 942-6783

### Driftstone

by KB Home Approx. 2,127 – 2,805 SF 3 – 5 Bedrooms Up to 3 Baths (888) 524-6637

### Delia

by Tri Pointe Homes Approx. 1,547 – 2,091 SF 3 – 4 Bedrooms Up to 4 Baths (909) 359-7833 Voyage

3 - 4 Bedrooms

Up to 3.5 Baths

(877) 205-3227

Approx. 1,838 - 2,040 SF

by Lennar

## Greenway

by Century Communities Approx. 2,726 – 3,346 SF 5 Bedrooms Up to 4.5 Baths (909) 667-7670