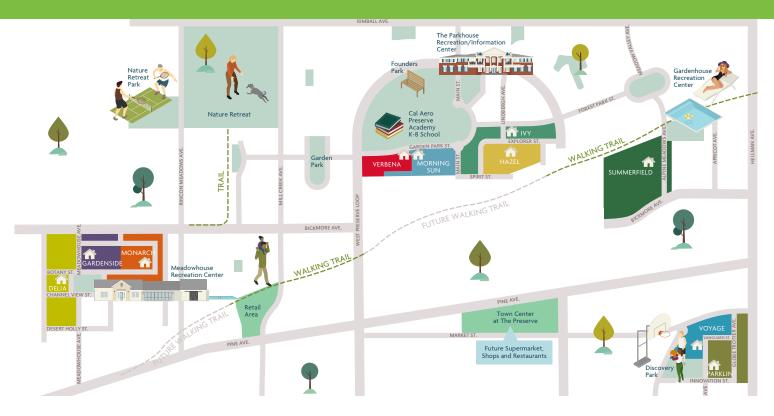

THE PRESERVE AT CHINO

For more details about The Preserve at Chino or to arrange a tour of The Parkhouse, please call (877) 356-1578. Thank you for your continued patience and understanding.

Morning Sun by Lennar

Approx. 1,203 – 1,572 Sq. Ft. 2 – 3 Bedrooms Up to 2.5 Baths (888) 214-9404

Gardenside by Richmond American Homes Approx. 1,470 – 1,790 Sq. Ft. 3 – 4 Bedrooms Up to 3.5 Baths (909) 942-6783

**OPENING JUNE 5** 

Verbena by Taylor Morrison

Approx. 1,448 – 1,853 Sq. Ft. 3 – 4 Bedrooms Up to 4 Baths (909) 500-4560

- by Tri Pointe Homes Approx. 1,229 – 1,986 Sq. Ft. 2 – 4 Bedrooms Up to 4 Baths (888) 520-4550 Temporarily Sold Out
- **Summerfield** by Lennar

Approx. 1,714 – 1,909 Sq. Ft. 3 – 4 Bedrooms Up to 3 Baths (909) 248-7181 **Final Opportunity** 

## **Ivy** by Tri Pointe Homes

Approx. 1,250 – 1,773 Sq. Ft. 2 – 3 Bedrooms 2.5 Baths (888) 520-4550 Temporarily Sold Out Monarch by Pulte Homes Approx. 1,995 – 2,172 Sq. Ft. 4 Bedrooms Up to 3 Baths (909) 330-3582

## Coming Soon

Delia Parklin Voyage

## ThePreserveAtChino.com 15871 Main St., Chino, CA 91708 | (877) 356-1578

All residents of The Preserve at Chino automatically become members of The Preserve Master Community Corporation, The Preserve Master Maintenance Corporation and The Preserve Community Services. Please contact a neighborhood sales representative for additional details and information. Housing is available to all without regard to race, religion or national origin. Square footages are approximate. Figures in illustration do not represent racial preference. Map not to scale. The Preserve at Chino is a development by Lewis Community Developers, a division of Lewis Management Corp. CA DRE license number 01252241. 05/2021.