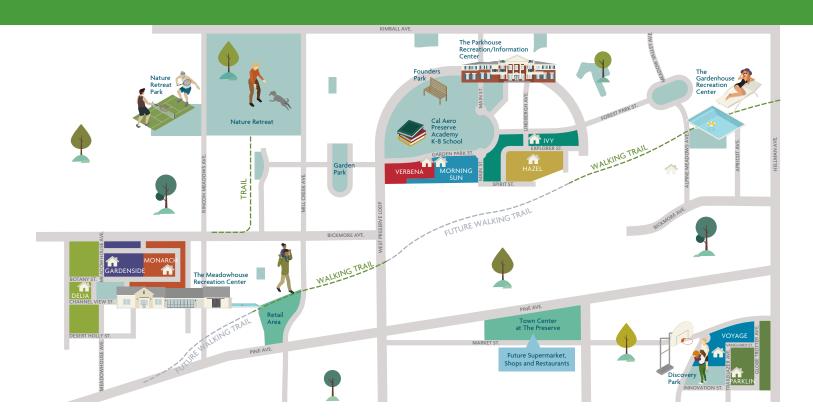

# Morning Sun

by Lennar Approx. 1,203 – 1,572 Sq. Ft. 2 – 3 Bedrooms Up to 2.5 Baths (888) 214-9404

# Hazel & Ivy

by Tri Pointe Homes Approx. 1,229 – 1,986 Sq. Ft. 2 – 4 Bedrooms Up to 4 Baths (888) 520-4550 Temporarily Sold Out

### Verbena

by Taylor Morrison Approx. 1,448 – 1,853 Sq. Ft. 3 – 4 Bedrooms Up to 4 Baths (909) 500-4560

### Delia

by Tri Pointe Homes Approx. 1,547 – 2,091 Sq. Ft. 3 – 4 Bedrooms Up to 4 baths (909) 359-7833

#### Gardenside

by Richmond American Homes Approx. 1,470 – 1,790 Sq. Ft. 3 – 4 Bedrooms Up to 3.5 Baths (909) 942-6783

## Voyage

by Lennar Approx. 1,838 – 2,040 Sq. Ft. 3 – 4 Bedrooms Up to 3.5 Baths (877) 205-3227

#### Monarch

by Pulte Homes
Approx. 1,995 – 2,172 Sq. Ft.
4 Bedrooms
Up to 3 Baths
(909) 330-3582

#### Parklin

by Richmond American Homes Approx. 1,940 – 2,460 Sq. Ft. 3 – 5 Bedrooms Up to 3 Baths (909) 345-1143

ThePreserveAtChino.com 15871 Main St., Chino, CA 91708 | (877) 356-1578